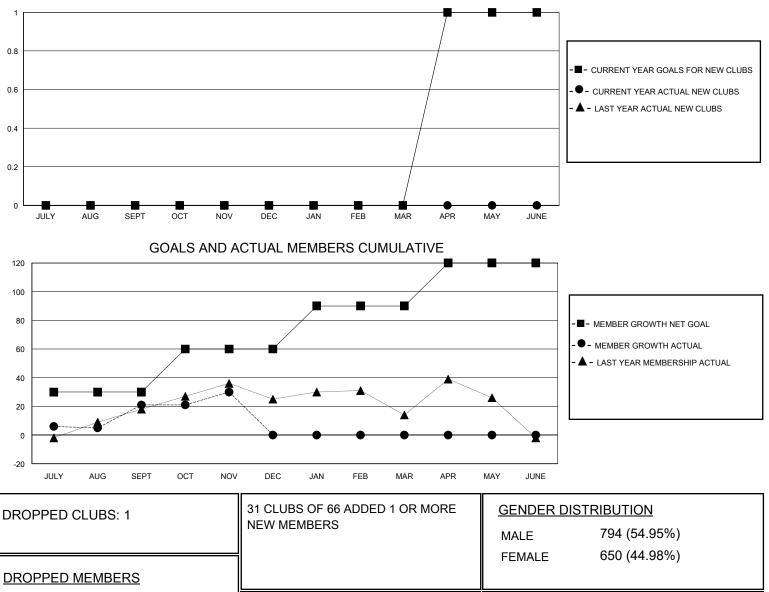

## District 201Q3

Results as of: 11/30/2024

| GMT:                  |               | LOCATION AUSTRALIA |               |                       |                        |                         |                                                    |
|-----------------------|---------------|--------------------|---------------|-----------------------|------------------------|-------------------------|----------------------------------------------------|
| Clubs                 |               |                    |               | Members               |                        |                         |                                                    |
| RESULTS FOR 2024-2025 |               |                    |               | RESULTS FOR 2024-2025 |                        |                         |                                                    |
| QUARTER               | NEW CLUB GOAL | NEW CLUBS          | DROPPED CLUBS | QUARTER               | BER GROWTH NET<br>GOAL | MEMBER GROWTH<br>ACTUAL | DROPPED<br>MEMBERS ACTUAL<br>(including transfers) |
| JULY/AUG/SEPT         | 0             | 0                  | 1             | JULY/AUG/SEPT         | 30                     | 50                      | 23                                                 |
| OCT/NOV/DEC           | 0             | 0                  | 0             | OCT/NOV/DEC           | 30                     | 25                      | 15                                                 |
| JAN/FEB/MAR           | 0             | 0                  | 0             | JAN/FEB/MAR           | 30                     | 0                       | 0                                                  |
| APR/MAY/JUNE          | 1             | 0                  | 0             | APR/MAY/JUNE          | 30                     | 0                       | 0                                                  |
|                       | GOALS         | AND ACTUA          | L NEW CLUBS C | UMULATIVE             |                        |                         |                                                    |

CLICK HERE FOR CUMULATIVE

MEMBERSHIP DATA

7

0

31

38

TOTAL FAMILY UNIT MEMBERS

FAMILY MEMBERS PAYING HALF